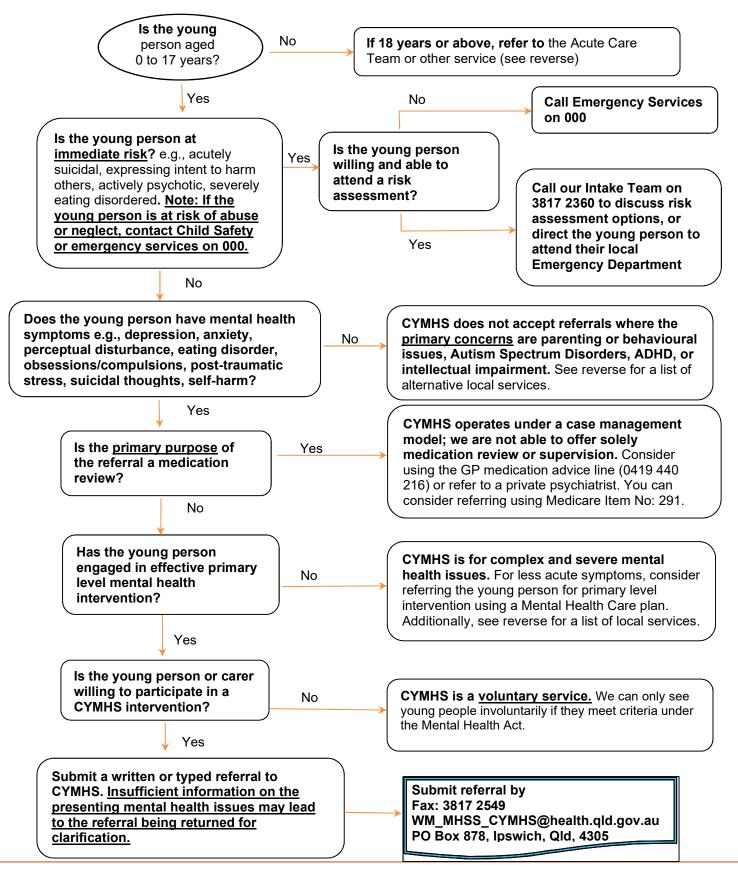

## **Child & Youth Mental Health Service (CYMHS)**

## Referral Pathways for Young People with Mental Health Issues

PLEASE CALL IPSWICH CYMHS INTAKE on 3817 2360 IF YOU HAVE ANY QUESTIONS ABOUT YOUR REFERRAL OR THE DECISION TREE ABOVE.