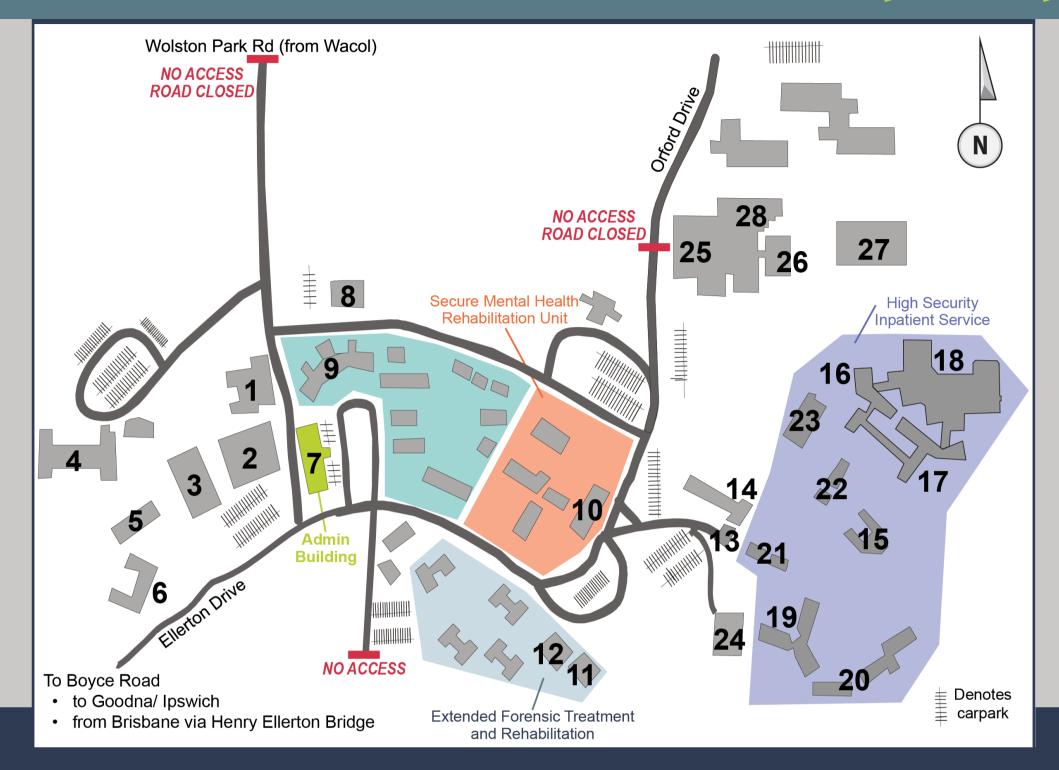

## The Park – Centre for Mental Health campus map

- Powerhouse 1.
  - Consumer Services
- 2. Yuggera
  - Kiosk
- 3. Recreation Hall - ABM Training Centre
- **Dawson House Education Service** 4.
- **Bostock House** 5.
- 6. Anderson House

- 10. Secure Mental Health **Rehabilitation Unit**
- 11. Extended Forensic Treatment and **Rehabilitation Unit**
- 12. Extended Forensic Treatment and **Rehabilitation Unit Nurses station**
- **13.** Security and High Security **Inpatient Service entrance**
- 14. General Health services
- **Manor House** 15.

- 21. Homevale
- 22. Craft Activity Room
- 23. Gymnasium
- 24. Sustainability, Infrastructure and **Asset Services**
- 25. Barrett Building - Hotel Services
- 26. Barrett Building - Building Engineering and

- Queensland Centre for Mental **Health Learning**
- **Administration Building** 7.
  - Reception
- 8. Archive Building
- **Gunni House**

- 16. Daintree Unit
- Franklin Unit 17.
- 18. Kuranda Unit
- 19. Kondalilla Unit
- 20. Tamborine/ Sarabah Unit

Maintence Services

- 27. Grounds and Garden
- 28. Barret Building - Public Health Unit

Caring Better Together

## **The Park - Centre for Mental Health**

Corner Ellerton Drive and Wolston Park Road, Wacol QLD 4076 www.westmoreton.health.qld.gov.au/location/park-mental-health

2023024 | 06/02/2023 Copyright © West Moreton Hospital and Health Service